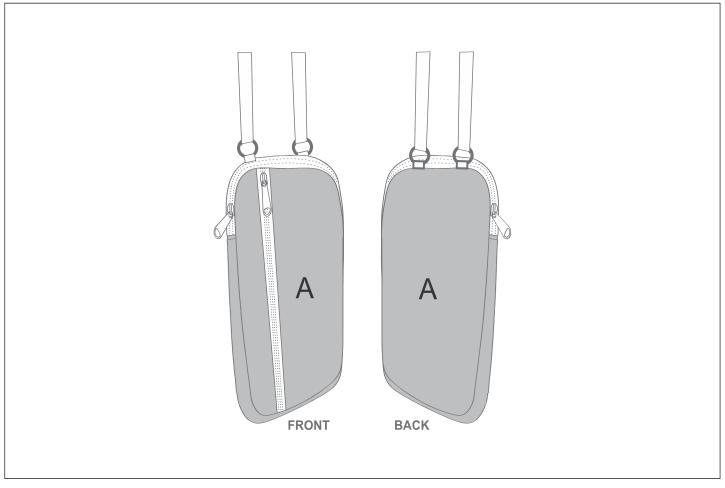

## BC-HP-84-G

Hoppla Paarl Neoprene Cell Phone Pouch

## **Branding Options:**

| Position | Branding Method (Branding Code) | No. of Colours | Dimension               |
|----------|---------------------------------|----------------|-------------------------|
| Α        | Custom Sublimation A (CPSUB-A)  | Full Colour    | 359mm wide x 270mm high |